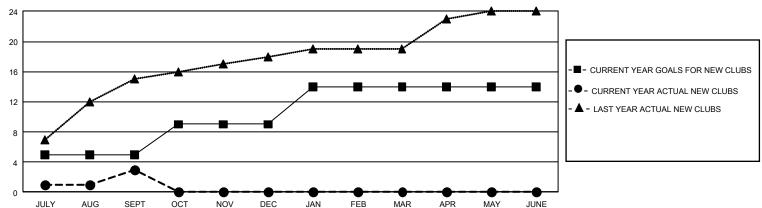

## GMT Constitutional Area 5 - M, Group F

REPORT DOES NOT INCLUDE CLUBS IN UNDISTRICTED AREAS.

| Clubs         |               |             |               | Members               |                       |                         |                                                    |  |
|---------------|---------------|-------------|---------------|-----------------------|-----------------------|-------------------------|----------------------------------------------------|--|
|               | RESULTS FOR   | R 2020-2021 |               | RESULTS FOR 2020-2021 |                       |                         |                                                    |  |
| QUARTER       | NEW CLUB GOAL | NEW CLUBS   | DROPPED CLUBS | QUARTER MEMB          | ER GROWTH NET<br>GOAL | MEMBER GROWTH<br>ACTUAL | DROPPED<br>MEMBERS ACTUAL<br>(including transfers) |  |
| JULY/AUG/SEPT | 15            | 3           | 5             | JULY/AUG/SEPT         | 2345                  | 5,392                   | 931                                                |  |
| OCT/NOV/DEC   | 12            | 0           | 0             | OCT/NOV/DEC           | 814                   | 0                       | 0                                                  |  |
| JAN/FEB/MAR   | 15            | 0           | 0             | JAN/FEB/MAR           | 525                   | 0                       | 0                                                  |  |
| APR/MAY/JUNE  | 0             | 0           | 0             | APR/MAY/JUNE          | 360                   | 0                       | 0                                                  |  |