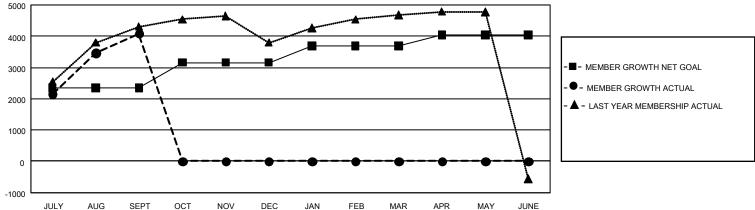

## GMT Constitutional Area 5 - M, Group F

REPORT DOES NOT INCLUDE CLUBS IN UNDISTRICTED AREAS.

| Clubs         |               |             |               | Members               |                       |                         |                                                    |  |
|---------------|---------------|-------------|---------------|-----------------------|-----------------------|-------------------------|----------------------------------------------------|--|
|               | RESULTS FOR   | R 2020-2021 |               | RESULTS FOR 2020-2021 |                       |                         |                                                    |  |
| QUARTER       | NEW CLUB GOAL | NEW CLUBS   | DROPPED CLUBS | QUARTER MEMB          | ER GROWTH NET<br>GOAL | MEMBER GROWTH<br>ACTUAL | DROPPED<br>MEMBERS ACTUAL<br>(including transfers) |  |
| JULY/AUG/SEPT | 15            | 3           | 5             | JULY/AUG/SEPT         | 2345                  | 5,392                   | 931                                                |  |
| OCT/NOV/DEC   | 12            | 0           | 0             | OCT/NOV/DEC           | 814                   | 0                       | 0                                                  |  |
| JAN/FEB/MAR   | 15            | 0           | 0             | JAN/FEB/MAR           | 525                   | 0                       | 0                                                  |  |
| APR/MAY/JUNE  | 0             | 0           | 0             | APR/MAY/JUNE          | 360                   | 0                       | 0                                                  |  |